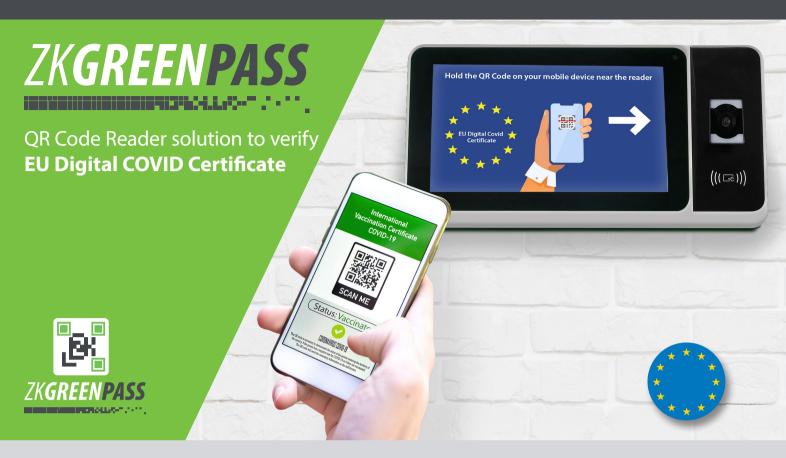

ZKTeco launches ZK-GreenPass QR Code Reader solution for Access Control! As you know the EU Digital COVID Certificate is helping to ensure that restrictions currently in place can be lifted in a coordinated manner. In order to obtain the new EU Digital COVID Certificate pass, people must have proof they are fully vaccinated, recently tested negative, or recently recovered from the virus. These passports are usually accessed via an app on your phone, or paper versions are also available.

ZKTeco has incorporated the ZK-GreenPass QR Code scanning solution to its latest biometrics access control products to quickly verify that an EU Digital COVID Certificate is valid, easing reception and security staff processes.

## **Highlights**

- Entrance relay to access doors, activate turnstiles or acoustic alarms.
- Plug & Play QR Code readers.
- Supports all EU countries QR codes.
- Real-time query into the EU database.
- Investment protection: Future proof Access Control & Time Attendance solutions.
- Ensures proper authorization of users entering and exiting facilities.
- Guarantees the confidentiality of individuals (not storing any data).