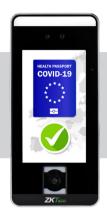

ZKTeco launches ZK-GreenPass QR Code Reader solution for Access Control! As you know the EU Digital COVID Certificate is helping to ensure that restrictions currently in place can be lifted in a coordinated manner. In order to obtain the new EU Digital COVID Certificate pass, people must have proof they are fully vaccinated, recently tested negative, or recently recovered from the virus. These passports are usually accessed via an app on your phone, or paper versions are also available.

ZKTeco has incorporated the ZK-GreenPass QR Code scanning solution to its latest biometrics access control products to quickly verify that an EU Digital COVID Certificate is valid, easing reception and security staff processes.