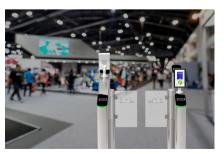

n of users entering and exiting facilities.
- Guarantees the confidentiality of individuals (not storing any data).

### **Devices**

ZK-GreenPASS is available for ZKTeco's Access Control devices, such as ZPad Plus QR, SpeedFace-V5L QR, or ZPad Plus 4G, and can easily be integrated with most of ZKTeco's turnstiles or speed gates for visitor management in business or office buildings with constant flows of people. When the QR Code verification process is completed, the access control turnstiles or speed gates allow or block entry to the person who presented the valid or expired EU Digital COVID Certificate.



#### ZPad Plus [QR]

- QR Code Scanner
- Multi-functional data collection terminal
- 7" Multi-Touch LCD Screen with virtual keyboard
- Equipped With Backup
  Battery

# Applications



Exhibitions & Conferences



### ZPad Plus 4G

- QR Code Scanner
- 4G Communication
- Multi-functional data collection terminal
- 7" Multi-Touch LCD Screen with virtual keyboard
- Equipped With Backup Battery



### SpeedFace-V5L [QR]

- QR Code Scanner
- Easy to integrate into turnstiles and barriers
- 5" TouchScreen
- Slim and elegant design
- Requires ZKBioSecurity
   advanced Security Solution



Hotel & Visitor Management



Shops & Small Business

ZKTeco Europe www.zkteco.eu Email:sales@zkteco.eu